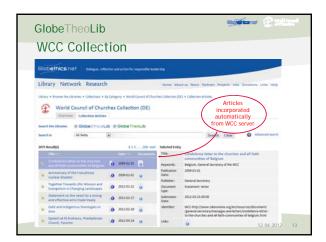

GlobeTheoLib



















## The second second GlobeTheoLib **Developing institutional collections** Serampore II: Define Special GlobeTheoLib Collection for Senate of Serampore C/U Teaching Material/Curricula • • Theses Faculty member publications ٠ Journals Later Archives ٠ ٠ Sub-section for each member institution possible 12.04.2012 17





12.04.2012 19

## Cooperation of the senate collection of the pdfs to the hub etc.





## GlobeTheoLib Developing Thematic Collections Goal of thematic and institutional collections is to guarantee to the user that what will be found in the library in a specific area is: of good quality relevant to their field of interest can be trusted Are legally available/copyright cleared (the case for the whole online Library)

12.04.2012 23





Criteria for selection and organi