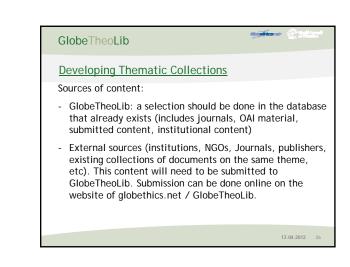

## GlobeTheoLib Developing Thematic Collections Goal of thematic and institutional collections is to guarantee to the user that what will be found in the library in a specific area is: of good quality relevant to their field of interest can be trusted Are legally available/copyright cleared (the case for the whole online Library)

12.04.2012 23

Criteria for selection and organization:

- Represent diversity of perspectives
- Geographically diverse
- Linguistically diverse
- Documents of quality
- Not built by one person (need advisory board)
- Structure of collection needs input from advisory board
- Need transparency of who develops collection