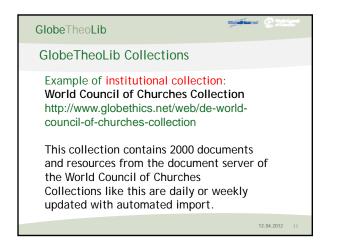

## GlobeTheoLib Developing Thematic Collections Goal of thematic and institutional collections is to guarantee to the user that what will be found in the library in a specific area is: of good quality relevant to their field of interest can be trusted Are legally available/copyright cleared (the case for the whole online Library)